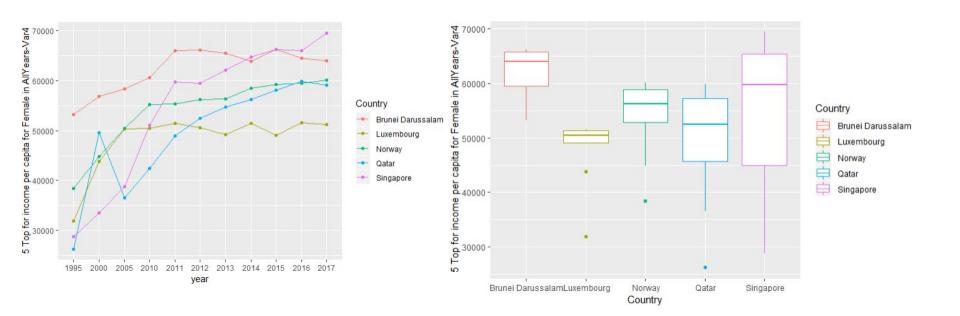

### 4) Estimated gross national income(GNI) per capita (Female)

| Top 5 countries | Tail 5 countries         |
|-----------------|--------------------------|
| Singapore       | Yemen                    |
| Brunei          | Central African Republic |
| Norway          | Afghanistan              |
| Qatar           | Syrian Arab Republic     |
| Luxembourg      | Liberia                  |

#### 5 Top countries in all years since 1995 to 2017 (Var.4)