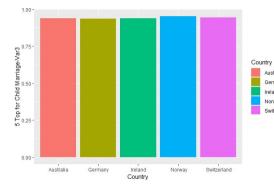

#### 3)Comparing Child Marriage and HDI Ranking in 2017 between Countries

| Top 5 countries | Tail 5 countries         |
|-----------------|--------------------------|
| Norway          | Niger                    |
| Switzerland     | Central African Republic |
| Australia       | South Sudan              |
| Ireland         | Chad                     |
| Germany         | Burundi                  |

#### 5 Top countries in all years since 1995 to 2017 (Var.3)