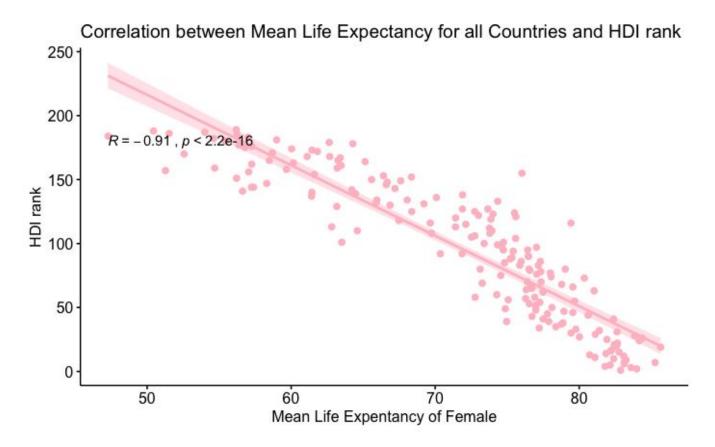

#### Life expectancy for female and HDI rank The relationship between the Average Life of Female and HDI rank State Agine Republic Canada Central African Republic NideRotho Chad 150 -France Hong Kong, China (SAR) Iceland HDIrank Italy 100 -Japan Lesotho Mali Nigeria 50 -Sierra Leone Singapore Somalia ng, China (SAR) South Sudan 8 0 -Spain 80 120 8 60 100 40 MeanLife 8 Sweden

# **Correlation ?**