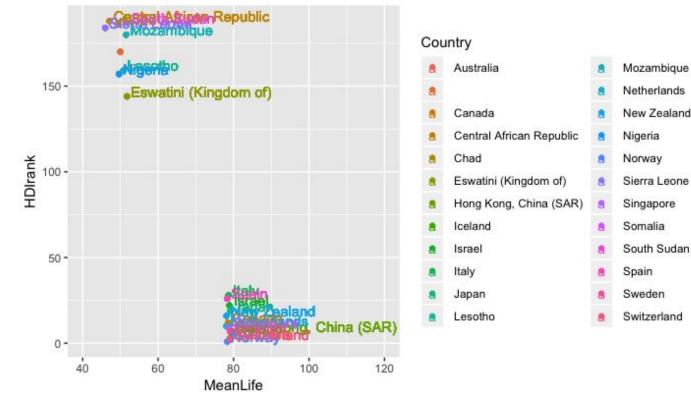

#### Life expectancy for female and HDI rank The relationship between the Average Life of Female and HDI rank State Agine Republic Canada Central African Republic NideRotho Chad 150 -France Hong Kong, China (SAR) Iceland HDIrank Italy 100 -Japan Lesotho Mali Nigeria 50 -Sierra Leone Singapore Somalia ng, China (SAR) South Sudan 8 0 -Spain 80 120 8 60 100 40 MeanLife 8 Sweden

# **Correlation ?**