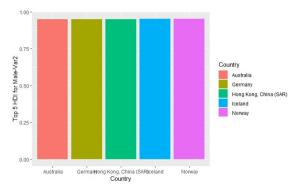

### 2)Comparing Male and Human Development Index(HDI)

| Top 5 countries        | Tail 5 countries         |
|------------------------|--------------------------|
| Norway                 | Niger                    |
| Iceland                | Central African Republic |
| Germany                | Burundi                  |
| Australia              | South Sudan              |
| Hong Kong, China (SAR) | Sierra Leone             |