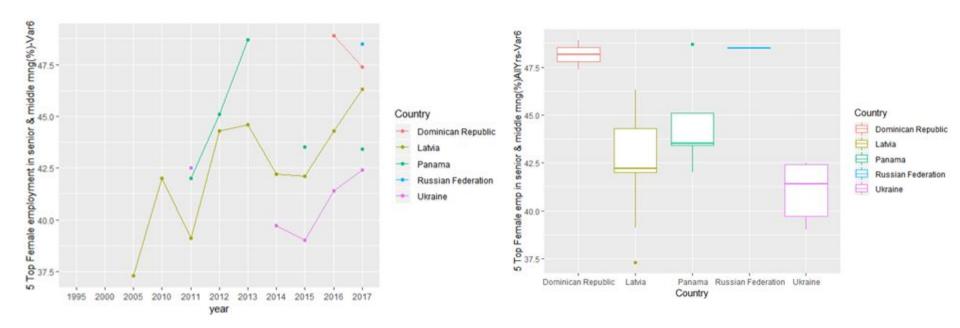

#### 6) Female share of employment in senior and middle management (%)

| Top 5 countries    | Tail 5 countries |
|--------------------|------------------|
| Russian Federation | Mali             |
| Dominican Republic | Pakistan         |
| Latvia             | Luxembourg       |
| Panama             | Turkey           |
| Ukraine            | Malaysia         |

#### **5** Top countries in all years since 1995 to 2017(Var.6)