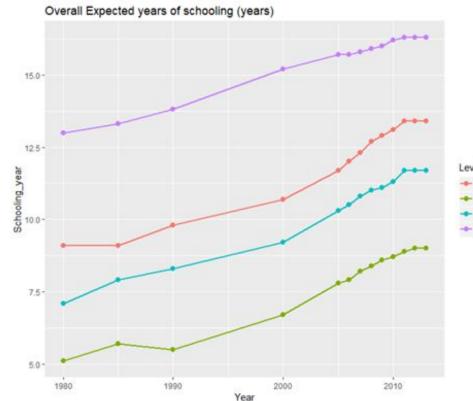

# **Overall expected years of schooling**

- Level
  - High human development
  - Low human development
- Medium human development
- Very high human development