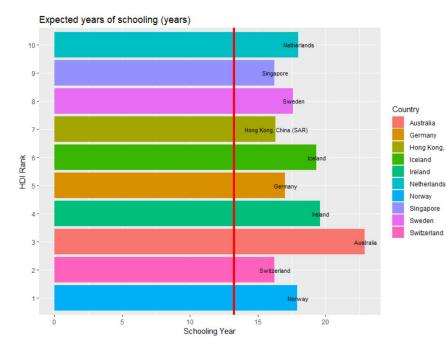

participation Female (2017)



#### HDI and Labour force participation Male (2017)



# **HDI and Education**

In 189 Countries

Yurui Li



# **HDI and Education**

What are the key elements that uncover a country's education level?

# **Education Variables**

•Expected years of schooling

Number of years of schooling that a child of school entrance age can expect to receive.

#### •Mean years of schooling (Male/Female)

Average number of years of education received by people ages 25 and older.

• Population with at least some secondary education

# **Overall expected years of schooling**



- Level
  - High human development
  - Low human development
- Medium human development
- Very high human development

# **Expected years of schooling** (2017 mean = 13 years)

#### Top 10 Countries



#### Bottom 10 Countries



# How about USA? (13th)

U.S.A. Expected years of schooling (years)



# **Overall Mean Years of Schooling**



# Mean years of schooling (2017 mean= 8.55 years)

#### Top 10 Countries



#### **Bottom 10 Countries**



## **How about USA?**

U.S.A. Mean years of schooling (years)



Mean = 12.89

### Population with at least some secondary education (2017 mean = 63.1%)

#### Top 10 Countries



#### Bottom 10 Countries



# How about USA?



Mean = 94.71%

# **HDI and Health**

In 189 Countries

Xiaoshi Guo

# The relationship between Health and HDI rank in 2017

Health variables:

- Mortality rate, male adult (per 1000 people)
- Mortality rate, female adult (per 1000 people)
- Health expenditure (% of GDP)
- Life expectancy at birth, male (years)
- Life expe