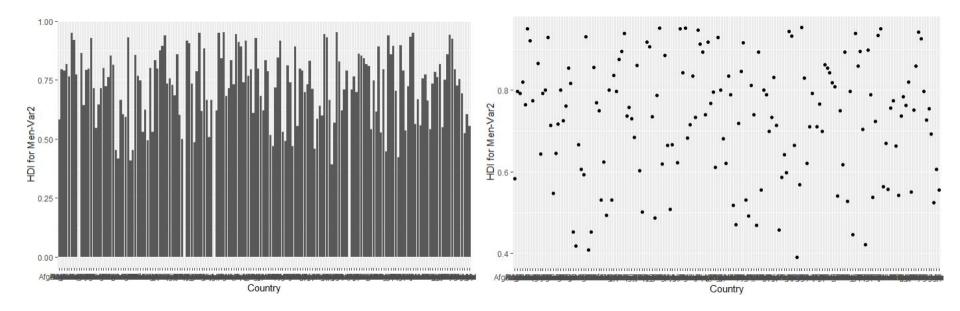

### 2)Comparing Male and Human Development Index(HDI)

| Top 5 countries        | Tail 5 countries         |
|------------------------|--------------------------|
| Norway                 | Niger                    |
| Iceland                | Central African Republic |
| Germany                | Burundi                  |
| Australia              | South Sudan              |
| Hong Kong, China (SAR) | Sierra Leone             |

Burundi Central African Republic

### **5** Top countries in all years since 1995 to 2017(Var.2)