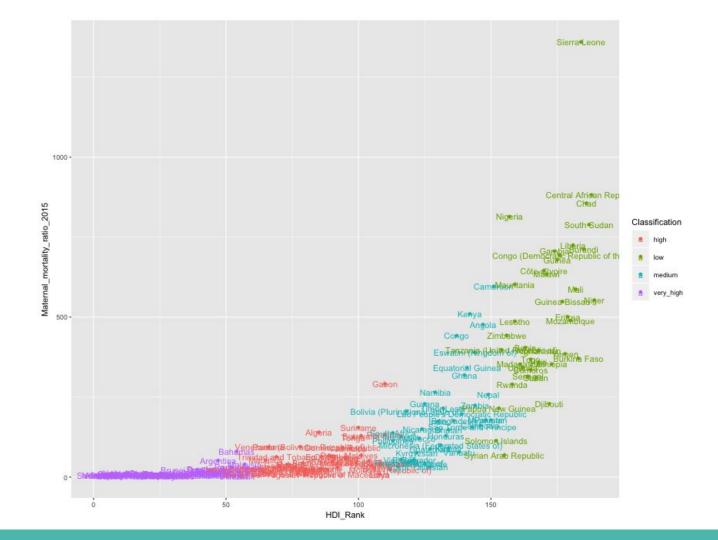

ts highlight need of critical policy intervention to reduce gender gap

# **HDI and Gender Inequality**

Measures of gender inequality using three dimensions: reproductive health, empowerment and the labour market.

- Reproductive health indicators:
  - > Maternal mortality ratio in 2015 (deaths per 100,000 live births)
  - > Adolescent birth rate (2015 2020) (births per 1,000 women ages 15–19)

#### Empowerment indicators:

- Share of seats in parliament in 2017 (% held by women)
- % Population with at least some secondary education (2010 2017) Male and Female age 25 years and older
- Labour market indicator:
  - > % Labour force participation rate in 2017 Male and Female, age 15 years and older

### HDI and GII (gender inequality index)



#### HDI and Maternal Mortality ratio (2015)





### HDI and Adolescent birth rate (2015 - 2020)



#### HDI and Share of seats in parliament (2017)



#### HDI and Secondary education Female (2010 - 2017)



#### HDI and Secondary education Male (2010 - 2017)



#### HDI and Labour force participation Female (2017)



#### HDI and Labour force participation Male (2017)



# **HDI and Education**

In 189 Countries

Yurui Li



# **HDI and Education**

What are the key elements that uncover a country's education level?

# **Education Variables**

•Expected years of schooling

Number of years of schooling that a child of school entrance age can expect to receive.

#### •Mean years of schooling (Male/Female)

Average number of years of education received by people ages 25 and older.

• Population with at least some secondary education

#