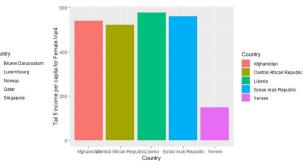

### 4) Estimated gross national income(GNI) per capita (Female)

| Top 5 countries | Tail 5 countries         |
|-----------------|--------------------------|
| Singapore       | Yemen                    |
| Brunei          | Central African Republic |
| Norway          | Afghanistan              |
| Qatar           | Syrian Arab Republic     |
| Luxembourg      | Liberia                  |

#### 5 Top countries in all years since 1995 to 2017 (Var.4)