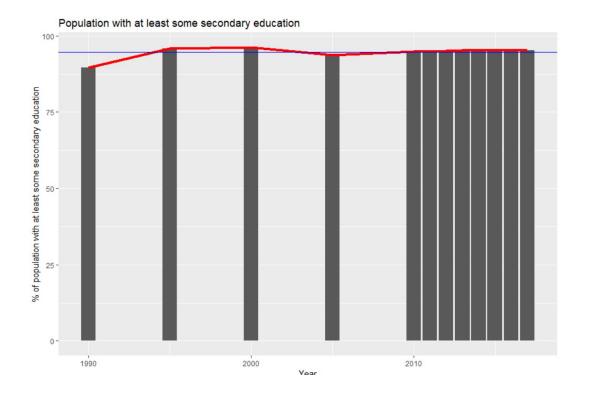

### Population with at least some secondary education (2017 mean = 63.1%)

# How about USA?

Mean = 94.71%