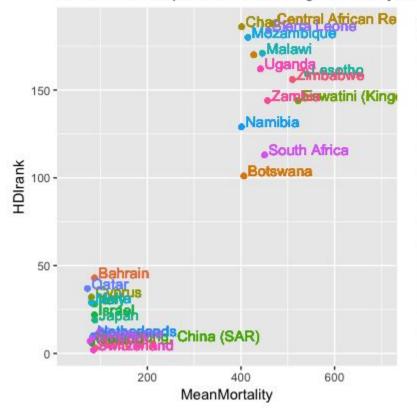

### Mortality rate for male and HDI rank

The relationship between Average Mortality Rate of Male and HDI rank

The correlation between Mean Mortality across all countries and HDI rank