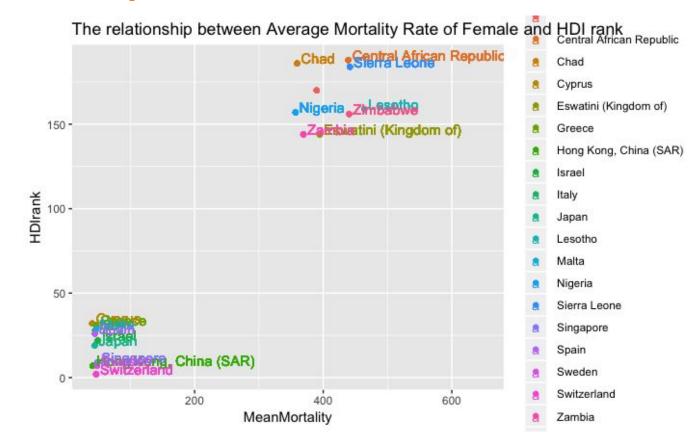

## Mortality rate for female and HDI rank

### **Correlation ?**

Correlation between Mean Mortality across all Countries and HDI rank