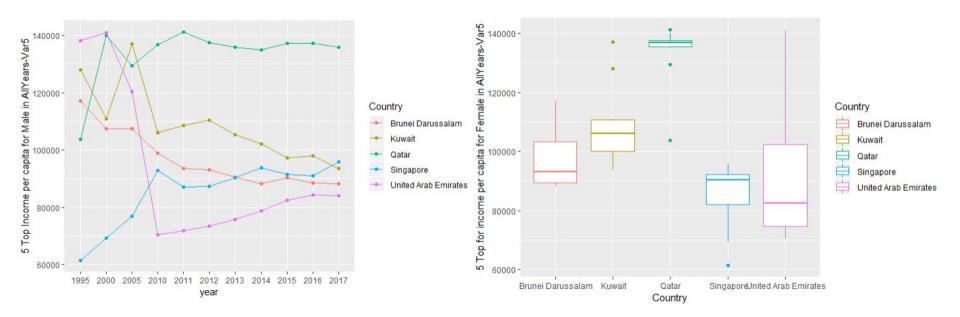

### 5) Estimated gross national income(GNI) per capita (Male)

| Top 5 countries      | Tail 5 countries                   |
|----------------------|------------------------------------|
| Qatar                | Burundi                            |
| Singapore            | Liberia                            |
| Kuwait               | Central African Republic           |
| Brunei Darussalam    | Congo (Democratic Republic of the) |
| United Arab Emirates | South Sudan                        |

#### 5 Top countries in all years since 1995 to 2017(Var.5)