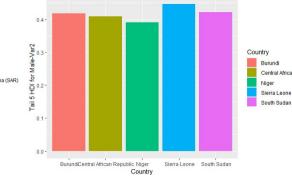

### 2)Comparing Male and Human Development Index(HDI)

| Top 5 countries        | Tail 5 countries         |
|------------------------|--------------------------|
| Norway                 | Niger                    |
| Iceland                | Central African Republic |
| Germany                | Burundi                  |
| Australia              | South Sudan              |
| Hong Kong, China (SAR) | Sierra Leone             |

Burundi Central African Republic