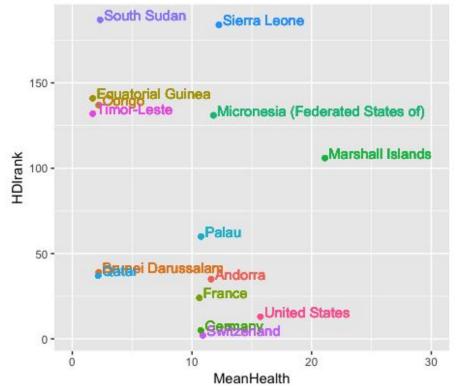

# Health expenditure and HDI rank

#### Relationship between Average Health Expenditure and Hontrank

| HEIR |                                  |
|------|----------------------------------|
| 8    | Andorra                          |
|      | Brunei Darussalam                |
| 8    | Congo                            |
| 8    | Equatorial Guinea                |
| 8    | France                           |
| 8    | Germany                          |
| 8    | Marshall Islands                 |
| 8    | Micronesia (Federated States of) |
| 8    | Monaco                           |
| 8    | Palau                            |
| 8    | Qatar                            |
| 8    | Sierra Leone                     |
| 8    | South Sudan                      |
| 8    | Switzerland                      |
| 8    | Timor-Leste                      |
| 8    | Tuvalu                           |
| 8    | United States                    |

### **Correlation ?**