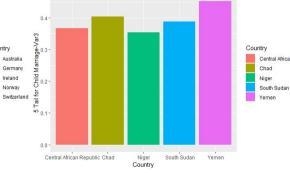

#### 3)Comparing Child Marriage and HDI Ranking in 2017 between Countries

| Top 5 countries | Tail 5 countries         |
|-----------------|--------------------------|
| Norway          | Niger                    |
| Switzerland     | Central African Republic |
| Australia       | South Sudan              |
| Ireland         | Chad                     |
| Germany         | Burundi                  |

Central African Republic

#### 5 Top countries in all years since 1995 to 2017 (Var.3)