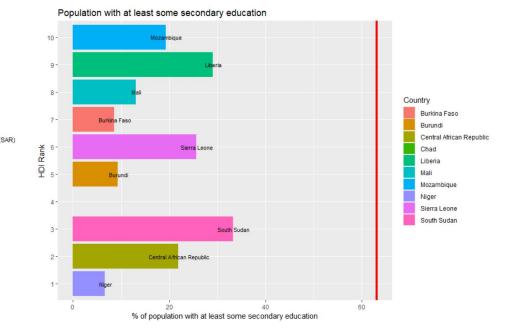

### Population with at least some secondary education (2017 mean = 63.1%)

#### Bottom 10 Countries