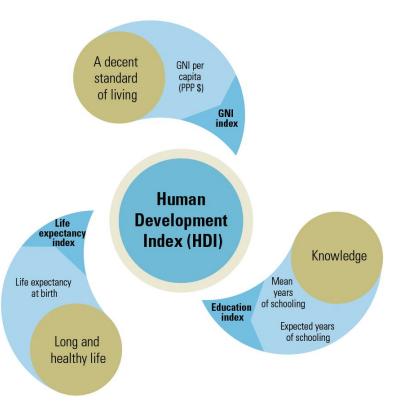

#### ♦ What is HDI?

The Human Development Index (HDI) is a summary measure of average achievement in key dimensions of human development: a **long and** healthy life, being knowledgeable and have a decent standard of living.