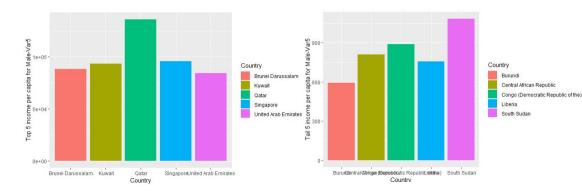

### 5) Estimated gross national income(GNI) per capita (Male)

| Top 5 countries      | Tail 5 countries                   |
|----------------------|------------------------------------|
| Qatar                | Burundi                            |
| Singapore            | Liberia                            |
| Kuwait               | Central African Republic           |
| Brunei Darussalam    | Congo (Democratic Republic of the) |
| United Arab Emirates | South Sudan                        |

#### 5 Top countries in all years since 1995 to 2017(Var.5)