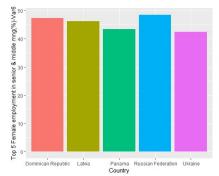

#### 6) Female share of employment in senior and middle management (%)

| Top 5 countries    | Tail 5 countries |
|--------------------|------------------|
| Russian Federation | Mali             |
| Dominican Republic | Pakistan         |
| Latvia             | Luxembourg       |
| Panama             | Turkey           |
| Ukraine            | Malaysia         |

#### **5** Top countries in all years since 1995 to 2017(Var.6)