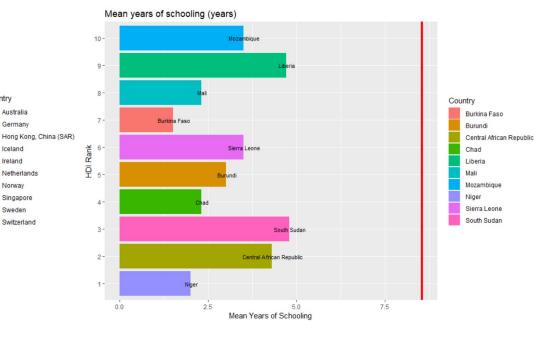

Variables**

•Expected years of schooling

Number of years of schooling that a child of school entrance age can expect to receive.

#### •Mean years of schooling (Male/Female)

Average number of years of education received by people ages 25 and older.

• Population with at least some secondary education

# **Overall expected years of schooling**



- Level
  - High human development
  - Low human development
- Medium human development
- Very high human development

# **Expected years of schooling** (2017 mean = 13 years)

#### Top 10 Countries



#### Bottom 10 Countries



# How about USA? (13th)

U.S.A. Expected years of schooling (years)



# **Overall Mean Years of Schooling**



# Mean years of schooling (2017 mean= 8.55 years)

#### Top 10 Countries



#### **Bottom 10 Countries**



## **How about USA?**

U.S.A. Mean years of schooling (years)



Mean = 12.89

### Population with at least some secondary education (2017 mean = 63.1%)

#### Top 10 Countries



#### Bottom 10 Countries



# How about USA?



Mean = 94.71%

# **HDI and Health**

In 189 Countries

Xiaoshi Guo

# The relationship between Health and HDI rank in 2017

Health variables:

- Mortality rate, male adult (per 1000 people)
- Mortality rate, female adult (per 1000 people)
- Health expenditure (% of GDP)
- Life expectancy at birth, male (years)
- Life expectancy at birth, female (years)

### Mortality rate for male and HDI rank

The relationship between Average Mortality Rate of Male and HDI rank









The correlation between Mean Mortality across all countries and HDI rank

## Mortality rate for