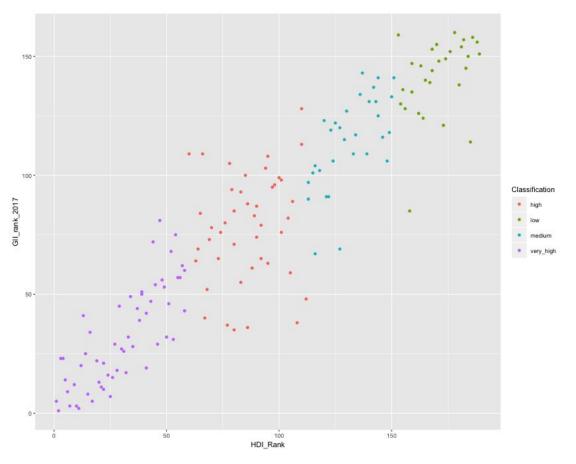

evelopment of their capabilities.
- These components highlight need of critical policy intervention to reduce gender gap

# **HDI and Gender Inequality**

Measures of gender inequality using three dimensions: reproductive health, empowerment and the labour market.

- Reproductive health indicators:
  - > Maternal mortality ratio in 2015 (deaths per 100,000 live births)
  - > Adolescent birth rate (2015 2020) (births per 1,000 women ages 15–19)

#### Empowerment indicators:

- Share of seats in parliament in 2017 (% held by women)
- % Population with at least some secondary education (2010 2017) Male and Female age 25 years and older
- Labour market indicator:
  - > % Labour force participation rate in 2017 Male and Female, age 15 years and older

### HDI and GII (gender inequality index)



#### HDI and Maternal Mortality ratio (2015)





### HDI and Adolescent birth rate (2015 - 2020)



#### HDI and Share of seats in parliament (2017)



#### HDI and Secondary education Female (2010 - 2017)



#### HDI and Secondary education Male (2010 - 2017)



#### HDI and Labour force participation Female (2017)



#### HDI and Labour force participation Male (2017)



# **HDI and Education**

In 189 Countries

Yurui Li



# **HDI and Education**

What are the key elements that uncover a country's education level?

# **Education Variables**

•Expected years of schooling

Number of years of schooling that a child of school entrance age can expect to receive.

#### •Mean years of schooling (Male/Female)

Average number of years of education received by people ages 25 and older.

• Pop