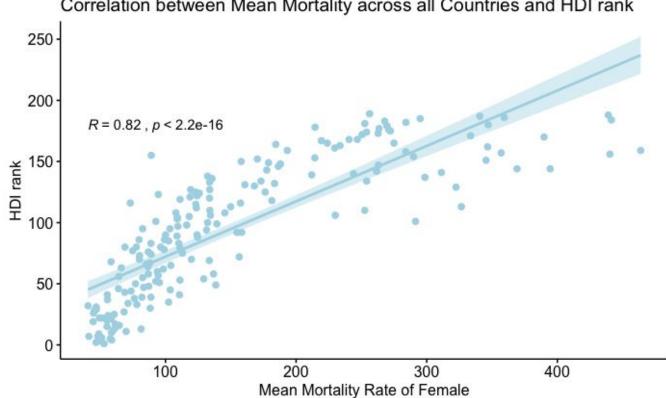

## Mortality rate for female and HDI rank

### **Correlation ?**

Correlation between Mean Mortality across all Countries and HDI rank