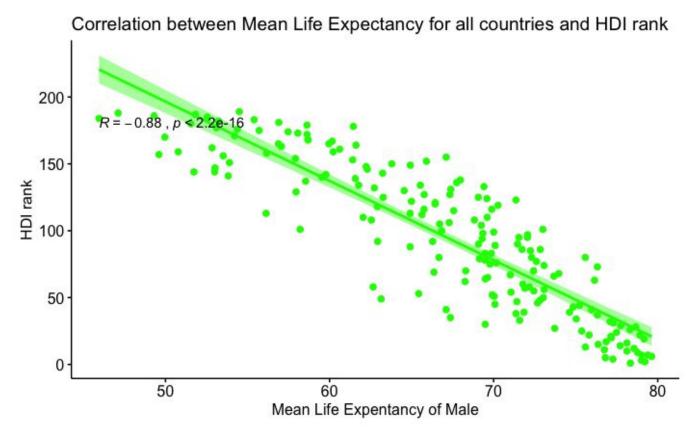

## Life expectancy for male and HDI rank in 2017

The relationship between the Average Life of Male and HDI rank

## **Correlation ?**