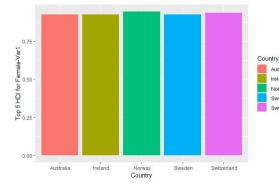

#### 1)Comparing Female and Human Development Index(HDI)

| Top 5 countries | Tail 5 countries         |
|-----------------|--------------------------|
| Norway          | Yemen                    |
| Switzerland     | Niger                    |
| Sweden          | Central African Republic |
| Australia       | South Sudan              |
| Ireland         | Chad                     |

Central African Republic South Sudan