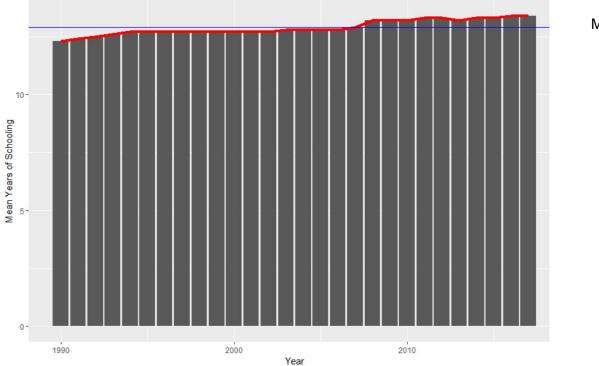

# **Overall Mean Years of Schooling**

## **How about USA?**

U.S.A. Mean years of schooling (years)

Mean = 12.89