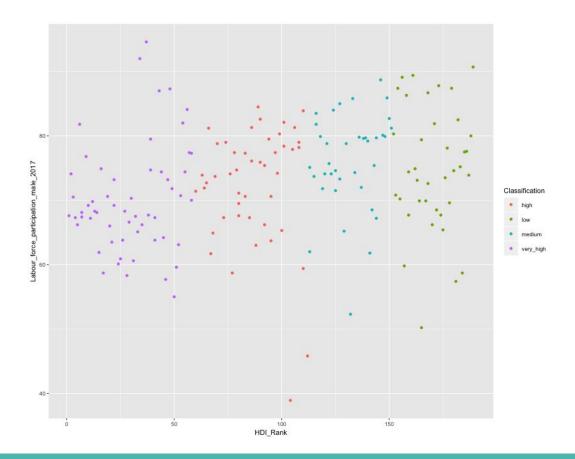

Adolescent birth rate (2015 2020) (births per 1,000 women ages 15–19)

#### Empowerment indicators:

- Share of seats in parliament in 2017 (% held by women)
- % Population with at least some secondary education (2010 2017) Male and Female age 25 years and older
- Labour market indicator:
  - > % Labour force participation rate in 2017 Male and Female, age 15 years and older

### HDI and GII (gender inequality index)



#### HDI and Maternal Mortality ratio (2015)





### HDI and Adolescent birth rate (2015 - 2020)



#### HDI and Share of seats in parliament (2017)



#### HDI and Secondary education Female (2010 - 2017)



#### HDI and Secondary education Male (2010 - 2017)



#### HDI and Labour force participation Female (2017)



#### HDI and Labour force participation Male (2017)



# **HDI and Education**

In 189 Countries

Yurui Li



# **HDI and Education**

What are the key elements that uncover a country's education level?

# **Education Variables**

•Expected years of schooling

Number of years of schooling that a child of school entrance age can expect to receive.

#### •Mean years of schooling (Male/Female)

Average number of years of education received by people ages 25 and older.

• Population with at least some secondary education

# **Overall expected years of schooling**



- Level
  - High human development
  - Low human development
- Medium human development
- Very high human development

# **Expected years of schooling** (2017 mean = 13 years)

#### Top 10 Countries



#### Bottom 10 Countries



# How about USA? (13th)

U.S.A. Expected years of scho