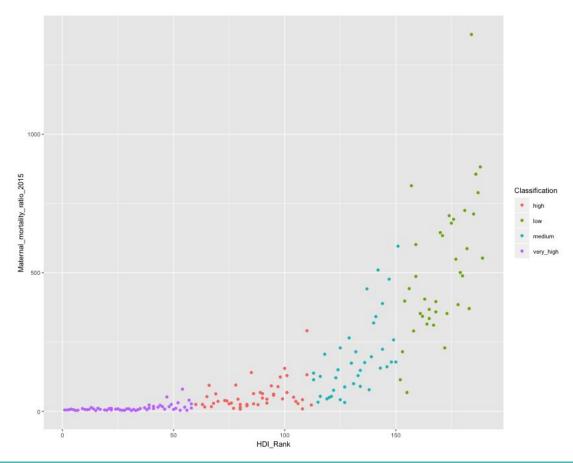

ents highlight need of critical policy intervention to reduce gender gap

# **HDI and Gender Inequality**

Measures of gender inequality using three dimensions: reproductive health, empowerment and the labour market.

- Reproductive health indicators:
  - > Maternal mortality ratio in 2015 (deaths per 100,000 live births)
  - > Adolescent birth rate (2015 2020) (births per 1,000 women ages 15–19)

#### Empowerment indicators:

- Share of seats in parliament in 2017 (% held by women)
- % Population with at least some secondary education (2010 2017) Male and Female age 25 years and older
- Labour market indicator:
  - > % Labour force participation rate in 2017 Male and Female, age 15 years and older

### HDI and GII (gender inequality index)



#### HDI and Maternal Mortality ratio (2015)





### HDI and Adolescent birth rate (2015 - 2020)



#### HDI and Share of seats in parliament (2017)



#### HDI and Secondary education Female (2010 - 2017)



#### HDI and Secondary education Male (2010 - 2017)



#### HDI and Labour force participation Female (2017)



#### HDI and Labour force participation Male (2017)



# **HDI and Education**

In 189 Countries

Yurui Li



# **HDI and Education**

What are the key elements that uncover a country's education level?

# **Education Variables**

•Expected years of schooling

Number of years of schooling that a child of school entrance age can expect to receive.

#### •Mean years of schooling (Male/Female)

Average number of years of education received by people ages 25 and older.

• Population with at least some secondary education