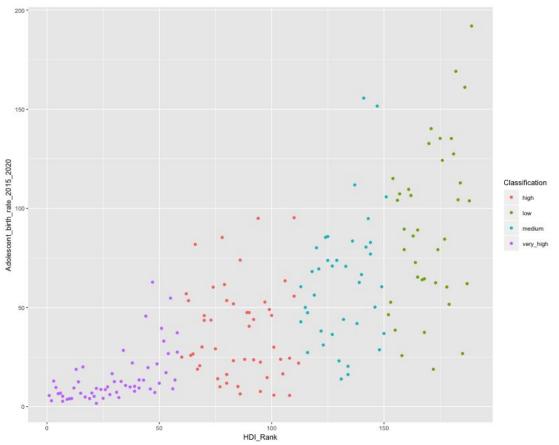

o reduce gender gap

# **HDI and Gender Inequality**

Measures of gender inequality using three dimensions: reproductive health, empowerment and the labour market.

- Reproductive health indicators:
  - > Maternal mortality ratio in 2015 (deaths per 100,000 live births)
  - > Adolescent birth rate (2015 2020) (births per 1,000 women ages 15–19)

#### Empowerment indicators:

- Share of seats in parliament in 2017 (% held by women)
- % Population with at least some secondary education (2010 2017) Male and Female age 25 years and older
- Labour market indicator:
  - > % Labour force participation rate in 2017 Male and Female, age 15 years and older

### HDI and GII (gender inequality index)



#### HDI and Maternal Mortality ratio (2015)





### HDI and Adolescent birth rate (2015 - 2020)



#### HDI and Share of seats in parliament (2017)



#### HDI and Secondary education Female (2010 - 2017)



#### HDI and Secondary education Male (2010 - 2017)



#### HDI and Labour force participation Female (2017)



#### HDI and Labour force participation Male (2017)



# **HDI and Education**

In 189 Countries

Yurui Li



# **HDI and Education**

What are the key elements that uncover a country's education level?

# **Education Variables**

•Expected years of schooling

Number of years of schooling that a child of school entrance age can expect to receive.

#### •Mean years of schooling (Male/Female)

Average number of years of education received by people ages 25 and older.

• Population with at least some secondary education

# **Overall expected years of schooling**



- Level