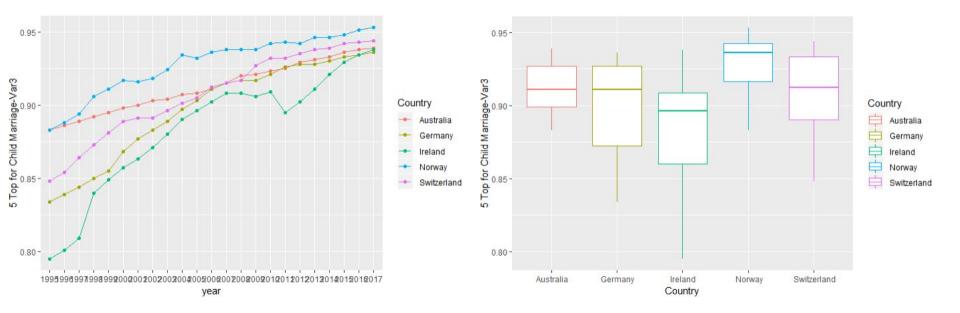

#### 3)Comparing Child Marriage and HDI Ranking in 2017 between Countries

| Top 5 countries | Tail 5 countries         |
|-----------------|--------------------------|
| Norway          | Niger                    |
| Switzerland     | Central African Republic |
| Australia       | South Sudan              |
| Ireland         | Chad                     |
| Germany         | Burundi                  |

#### 5 Top countries in all years since 1995 to 2017 (Var.3)