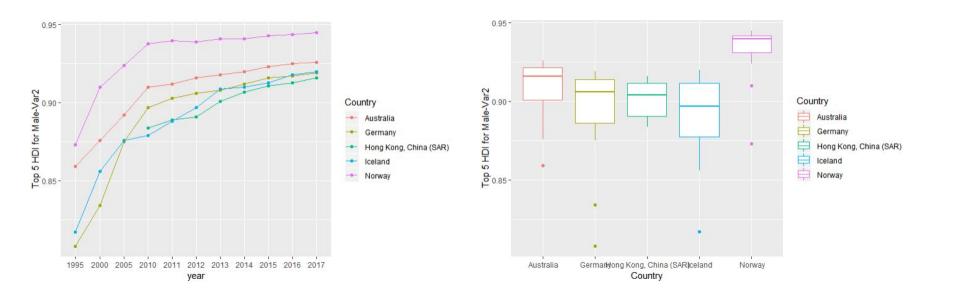

c |
| Australia       | South Sudan              |
| Ireland         | Chad                     |





Central African Republic South Sudan

### 5 Top countries in all years since 1995 to 2017(Var.1)



### **2)**Comparing Male and Human Development Index(HDI)



### 2)Comparing Male and Human Development Index(HDI)

| Top 5 countries        | Tail 5 countries         |
|------------------------|--------------------------|
| Norway                 | Niger                    |
| Iceland                | Central African Republic |
| Germany                | Burundi                  |
| Australia              | South Sudan              |
| Hong Kong, China (SAR) | Sierra Leone             |





Burundi Central African Republic

### **5** Top countries in all years since 1995 to 2017(Var.2)



### Some compare and more info about two variables HDI (Male, Female)

| United               | States    |                |           |
|----------------------|-----------|----------------|-----------|
| HDI for Male         | e 17      |                |           |
| HDI for Fema         | le 10     |                |           |
|                      |           |                |           |
| <b>Top Countries</b> | Same Rank |                |           |
| Norway               | 1         | Tail Countries | Same Rank |
|                      |           |                |           |

#### 3)Comparing Child Marriage and HDI Ranking in 2017 between Countries

| Top 5 countries | Tail 5 countries         |
|-----------------|--------------------------|
| Norway          | Niger