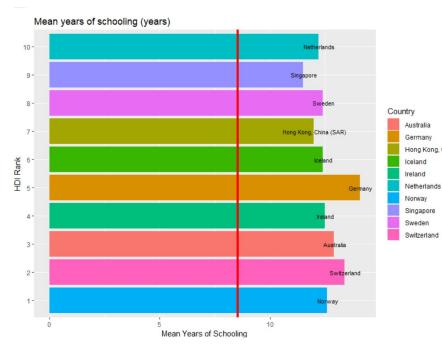

education level?

# **Education Variables**

•Expected years of schooling

Number of years of schooling that a child of school entrance age can expect to receive.

#### •Mean years of schooling (Male/Female)

Average number of years of education received by people ages 25 and older.

• Population with at least some secondary education

# **Overall expected years of schooling**



- Level
  - High human development
  - Low human development
- Medium human development
- Very high human development

# **Expected years of schooling** (2017 mean = 13 years)

#### Top 10 Countries



#### Bottom 10 Countries



# How about USA? (13th)

U.S.A. Expected years of schooling (years)



# **Overall Mean Years of Schooling**



# Mean years of schooling (2017 mean= 8.55 years)

#### Top 10 Countries



#### **Bottom 10 Countries**



## **How about USA?**

U.S.A. Mean years of schooling (years)



Mean = 12.89

### Population with at least some secondary education (2017 mean = 63.1%)

#### Top 10 Countries



#### Bottom 10 Countries



# How about USA?



Mean = 94.71%

# **HDI and Health**

In 189 Countries

Xiaoshi Guo

# The relationship between Health and HDI rank in 2017

Health variables:

- Mortality rate, male adult (per 1000 people)
- Mortality rate, female adult (per 1000 people)
- Health expenditure (% of GDP)
- Life expectancy at birth, male (years)
- Life expectancy at birth, female (years)

### Mortality rate for male and HDI rank

The relationship between Average Mortality Rate of Male and HDI rank









The correlation between Mean Mortality across all countries and