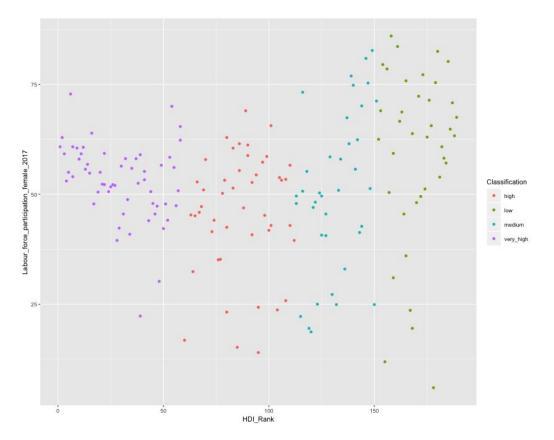

ty ratio in 2015 (deaths per 100,000 live births)
  - > Adolescent birth rate (2015 2020) (births per 1,000 women ages 15–19)

#### Empowerment indicators:

- Share of seats in parliament in 2017 (% held by women)
- % Population with at least some secondary education (2010 2017) Male and Female age 25 years and older
- Labour market indicator:
  - > % Labour force participation rate in 2017 Male and Female, age 15 years and older

### HDI and GII (gender inequality index)



#### HDI and Maternal Mortality ratio (2015)





### HDI and Adolescent birth rate (2015 - 2020)



#### HDI and Share of seats in parliament (2017)



#### HDI and Secondary education Female (2010 - 2017)



#### HDI and Secondary education Male (2010 - 2017)



#### HDI and Labour force participation Female (2017)



#### HDI and Labour force participation Male (2017)



# **HDI and Education**

In 189 Countries

Yurui Li



# **HDI and Education**

What are the key elements that uncover a country's education level?

# **Education Variables**

•Expected years of schooling

Number of years of schooling that a child of school entrance age can expect to receive.

#### •Mean years of schooling (Male/Female)

Average number of years of education received by people ages 25 and older.

• Population with at least some secondary education

# **Overall expected years of schooling**



- Level
  - High human development
  - Low human development
- Medium human development
- Very high human development

# **Expected years of schooling** (2017 mean = 13 years)

#### Top 10 Countries



#### Bottom 10 Countries