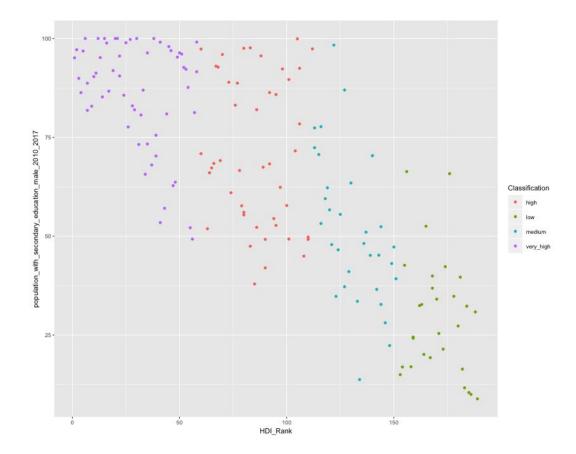

- Reproductive health indicators:
  - > Maternal mortality ratio in 2015 (deaths per 100,000 live births)
  - > Adolescent birth rate (2015 2020) (births per 1,000 women ages 15–19)

#### Empowerment indicators:

- Share of seats in parliament in 2017 (% held by women)
- % Population with at least some secondary education (2010 2017) Male and Female age 25 years and older
- Labour market indicator:
  - > % Labour force participation rate in 2017 Male and Female, age 15 years and older

### HDI and GII (gender inequality index)



#### HDI and Maternal Mortality ratio (2015)





### HDI and Adolescent birth rate (2015 - 2020)



#### HDI and Share of seats in parliament (2017)



#### HDI and Secondary education Female (2010 - 2017)



#### HDI and Secondary education Male (2010 - 2017)



#### HDI and Labour force participation Female (2017)



#### HDI and Labour force participation Male (2017)



# **HDI and Education**

In 189 Countries

Yurui Li



# **HDI and Education**

What are the key elements that uncover a country's education level?

# **Education Variables**

•Expected years of schooling

Number of years of schooling that a child of school entrance age can expect to receive.

#### •Mean years of schooling (Male/Female)

Average number of years of education received by people ages 25 and older.

• Population with at least some secondary education

# **Overall expected years of schooling**



- Level
  - High human development
  - Low human development
- Medium human development
- Very high human development

# **Expected years of schooling** (2017 mean = 13 yea