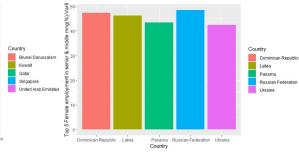

#### 6) Female share of employment in senior and middle management (%)

| Top 5 countries    | Tail 5 countries |
|--------------------|------------------|
| Russian Federation | Mali             |
| Dominican Republic | Pakistan         |
| Latvia             | Luxembourg       |
| Panama             | Turkey           |
| Ukraine            | Malaysia         |