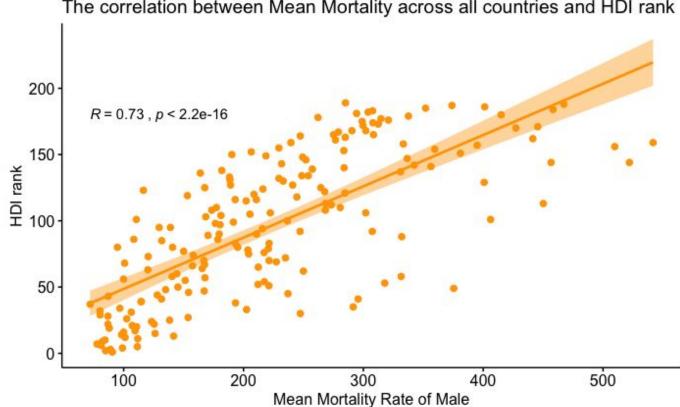

### Mortality rate for male and HDI rank

The relationship between Average Mortality Rate of Male and HDI rank

The correlation between Mean Mortality across all countries and HDI rank

### **Correlation ?**

Correlation between Mean Mortality across all Countries and HDI rank