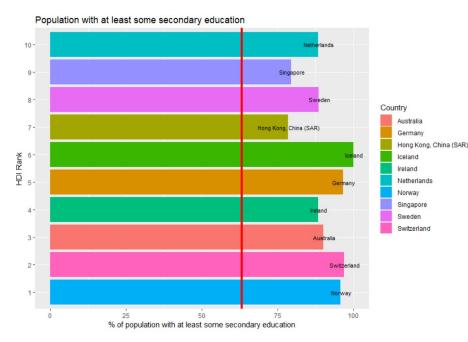

### Population with at least some secondary education (2017 mean = 63.1%)

#### Top 10 Countries