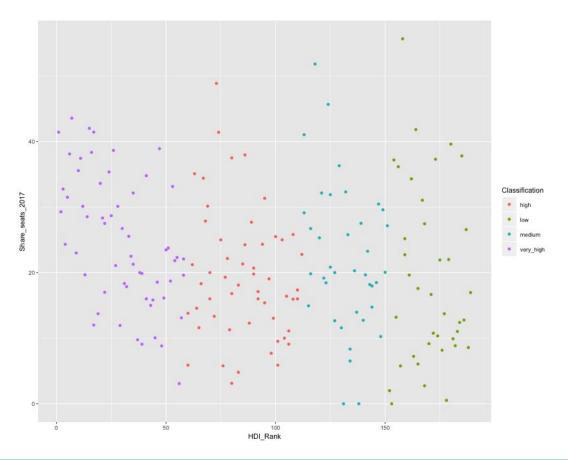

Measures of gender inequality using three dimensions: reproductive health, empowerment and the labour market.

- Reproductive health indicators:
  - > Maternal mortality ratio in 2015 (deaths per 100,000 live births)
  - > Adolescent birth rate (2015 2020) (births per 1,000 women ages 15–19)

#### Empowerment indicators:

- Share of seats in parliament in 2017 (% held by women)
- % Population with at least some secondary education (2010 2017) Male and Female age 25 years and older
- Labour market indicator:
  - > % Labour force participation rate in 2017 Male and Female, age 15 years and older

### HDI and GII (gender inequality index)



#### HDI and Maternal Mortality ratio (2015)





### HDI and Adolescent birth rate (2015 - 2020)



#### HDI and Share of seats in parliament (2017)



#### HDI and Secondary education Female (2010 - 2017)



#### HDI and Secondary education Male (2010 - 2017)



#### HDI and Labour force participation Female (2017)



#### HDI and Labour force participation Male (2017)



# **HDI and Education**

In 189 Countries

Yurui Li



# **HDI and Education**

What are the key elements that uncover a country's education level?

# **Education Variables**

•Expected years of schooling

Number of years of schooling that a child of school entrance age can expect to receive.

#### •Mean years of schooling (Male/Female)

Average number of years of education received by people ages 25 and older.

• Population with at least some secondary education

# **Overall expected years of schooling**



- Level
  - High human development
  - Low human development