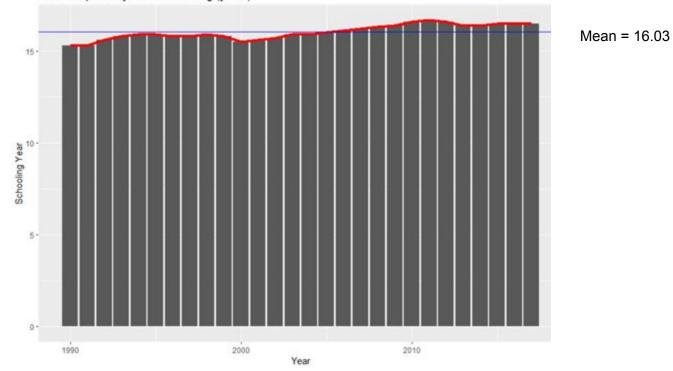

ducation**

In 189 Countries

Yurui Li



# **HDI and Education**

What are the key elements that uncover a country's education level?

# **Education Variables**

•Expected years of schooling

Number of years of schooling that a child of school entrance age can expect to receive.

#### •Mean years of schooling (Male/Female)

Average number of years of education received by people ages 25 and older.

• Population with at least some secondary education

# **Overall expected years of schooling**



- Level
  - High human development
  - Low human development
- Medium human development
- Very high human development

# **Expected years of schooling** (2017 mean = 13 years)

#### Top 10 Countries



#### Bottom 10 Countries



# How about USA? (13th)

U.S.A. Expected years of schooling (years)



# **Overall Mean Years of Schooling**



# Mean years of schooling (2017 mean= 8.55 years)

#### Top 10 Countries



#### **Bottom 10 Countries**



## **How about USA?**

U.S.A. Mean years of schooling (years)



Mean = 12.89

### Population with at least some secondary education (2017 mean = 63.1%)

#### Top 10 Countries



#### Bottom 10 Countries



# How about USA?



Mean = 94.71%

# **HDI and Health**

In 189 Countries

Xiaoshi Guo

# The relationship between Health and HDI rank in 2017

Health variables:

- Mortality rate, male adult (per 1000 people)
- Mortality rate, female adult (per 1000 people)
- Health expenditure (% of GDP)
- Life expectancy at birth, male (years)
- Life expectancy at birth, female (years)

### Mortality rate for male and HDI rank

The relationship between