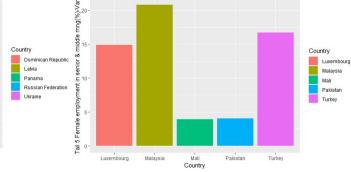

#### 6) Female share of employment in senior and middle management (%)

| Top 5 countries    | Tail 5 countries |
|--------------------|------------------|
| Russian Federation | Mali             |
| Dominican Republic | Pakistan         |
| Latvia             | Luxembourg       |
| Panama             | Turkey           |
| Ukraine            | Malaysia         |

#### **5** Top countries in all years since 1995 to 2017(Var.6)