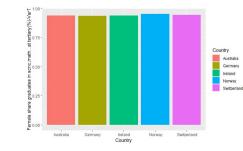

#### 1)Comparing Female and Human Development Index(HDI)

| Top 5 countries | Tail 5 countries         |
|-----------------|--------------------------|
| Norway          | Yemen                    |
| Switzerland     | Niger                    |
| Sweden          | Central African Republic |
| Australia       | South Sudan              |
| Ireland         | Chad                     |