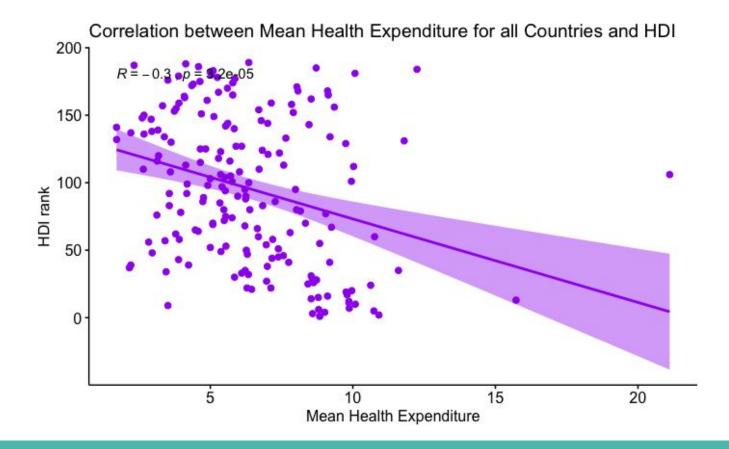

# Health expenditure and HDI rank

#### Relationship between Average Health Expenditure and Hontrank

| HEIR |                                  |
|------|----------------------------------|
| 8    | Andorra                          |
|      | Brunei Darussalam                |
| 8    | Congo                            |
| 8    | Equatorial Guinea                |
| 8    | France                           |
| 8    | Germany                          |
| 8    | Marshall Islands                 |
| 8    | Micronesia (Federated States of) |
| 8    | Monaco                           |
| 8    | Palau                            |
| 8    | Qatar                            |
| 8    | Sierra Leone                     |
| 8    | South Sudan                      |
| 8    | Switzerland                      |
| 8    | Timor-Leste                      |
| 8    | Tuvalu                           |
| 8    | United States                    |

### **Correlation ?**