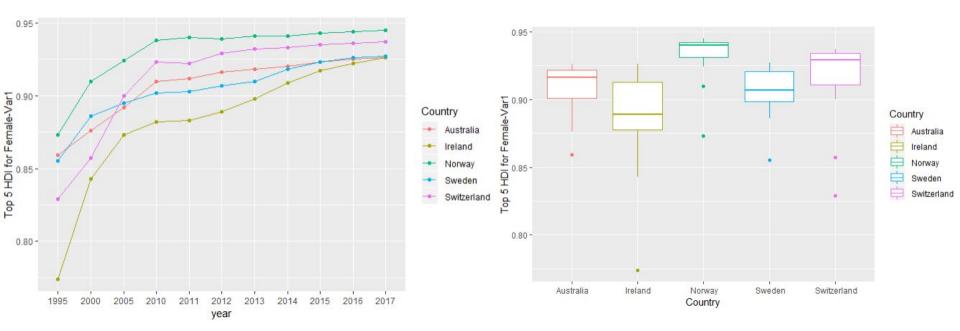

5) Estimated gross national income(GNI) per capita (Male)
- 6) Female share of employment in senior and middle management (%)
- 7) Female share of graduates in science, mathematics, engineering, manufacturing and construction at tertiary level (%)

#### 1)Comparing Female and Human Development Index(HDI)



#### 1)Comparing Female and Human Development Index(HDI)

| Top 5 countries | Tail 5 countries         |
|-----------------|--------------------------|
| Norway          | Yemen                    |
| Switzerland     | Niger                    |
| Sweden          | Central African Republic |
| Australia       | South Sudan              |
| Ireland         | Chad                     |





Central African Republic South Sudan

### 5 Top countries in all years since 1995 to 2017(Var.1)



### **2)**Comparing Male and Human Development Index(HDI)



### 2)Comparing Male and Human Development Index(HDI)

| Top 5 countries        | Tail 5 countries         |
|------------------------|--------------------------|
| Norway                 | Niger                    |
| Iceland                | Central African Republic |
| Germany                | Burundi                  |
| Australia              | South Sudan              |
| Hong Kong, China (SAR) | Sierra Leone             |





Burundi Central African Republic

### **5** Top countries in all years since 1995 to 2017(Var.2)



### Some compare and more info about two variables HDI (Male, Female)

| United               | States    |                |           |
|----------------------|-----------|----------------|---------