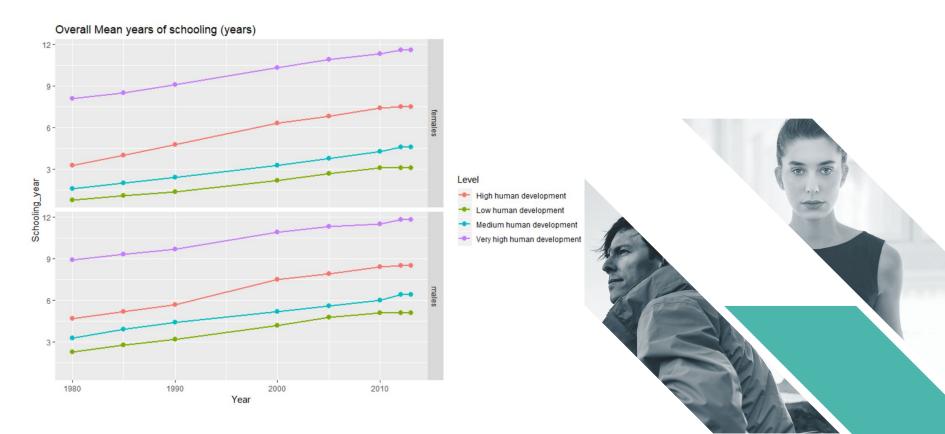

# **Overall expected years of schooling**

- Level
  - High human development
  - Low human development
- Medium human development
- Very high human development