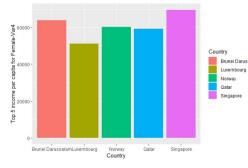

### 4) Estimated gross national income(GNI) per capita (Female)

| Top 5 countries | Tail 5 countries         |
|-----------------|--------------------------|
| Singapore       | Yemen                    |
| Brunei          | Central African Republic |
| Norway          | Afghanistan              |
| Qatar           | Syrian Arab Republic     |
| Luxembourg      | Liberia                  |

#### 5 Top countries in all years since 1995 to 2017 (Var.4)