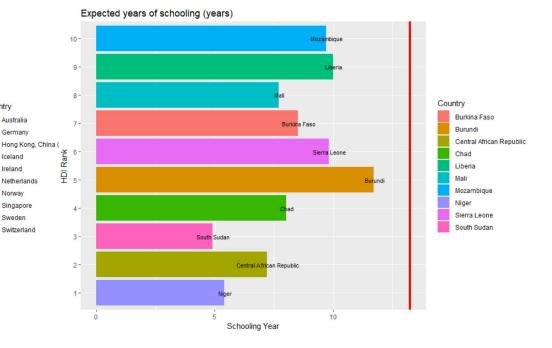

#### HDI and Labour force participation Male (2017)



# **HDI and Education**

In 189 Countries

Yurui Li



# **HDI and Education**

What are the key elements that uncover a country's education level?

# **Education Variables**

•Expected years of schooling

Number of years of schooling that a child of school entrance age can expect to receive.

#### •Mean years of schooling (Male/Female)

Average number of years of education received by people ages 25 and older.

• Population with at least some secondary education

# **Overall expected years of schooling**



- Level
  - High human development
  - Low human development
- Medium human development
- Very high human development

# **Expected years of schooling** (2017 mean = 13 years)

#### Top 10 Countries



#### Bottom 10 Countries



# How about USA? (13th)

U.S.A. Expected years of schooling (years)



# **Overall Mean Years of Schooling**



# Mean years of schooling (2017 mean= 8.55 years)

#### Top 10 Countries



#### **Bottom 10 Countries**



## **How about USA?**

U.S.A. Mean years of schooling (years)



Mean = 12.89

### Population with at least some secondary education (2017 mean = 63.1%)

#### Top 10 Countries



#### Bottom 10 Countries



# How about USA?



Mean = 94.71%

# **HDI and Health**

In 189 Countries

Xiaoshi Guo

# The relationship between Health and HDI rank in 2017

Health variables:

- Mortality rate, male adult (per 1000 people)
- Mortality rate, female adult (per 1000 people)
- Health expenditure (% of GDP)
- Life expectancy at birth, male (years)
- Life expectancy at birth, female (yea