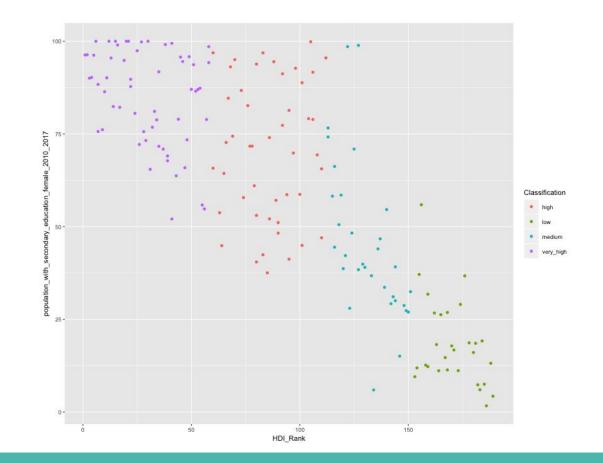

eproductive health, empowerment and the labour market.

- Reproductive health indicators:
  - > Maternal mortality ratio in 2015 (deaths per 100,000 live births)
  - > Adolescent birth rate (2015 2020) (births per 1,000 women ages 15–19)

#### Empowerment indicators:

- Share of seats in parliament in 2017 (% held by women)
- % Population with at least some secondary education (2010 2017) Male and Female age 25 years and older
- Labour market indicator:
  - > % Labour force participation rate in 2017 Male and Female, age 15 years and older

### HDI and GII (gender inequality index)



#### HDI and Maternal Mortality ratio (2015)





### HDI and Adolescent birth rate (2015 - 2020)



#### HDI and Share of seats in parliament (2017)



#### HDI and Secondary education Female (2010 - 2017)



#### HDI and Secondary education Male (2010 - 2017)



#### HDI and Labour force participation Female (2017)



#### HDI and Labour force participation Male (2017)



# **HDI and Education**

In 189 Countries

Yurui Li



# **HDI and Education**

What are the key elements that uncover a country's education level?

# **Education Variables**

•Expected years of schooling

Number of years of schooling that a child of school entrance age can expect to receive.

#### •Mean years of schooling (Male/Female)

Average number of years of education received by people ages 25 and older.

• Population with at least some secondary education

# **Overall expected years of schooling**



- Level
  - High human development
  - Low human development
- Medium human development
- Very high human development