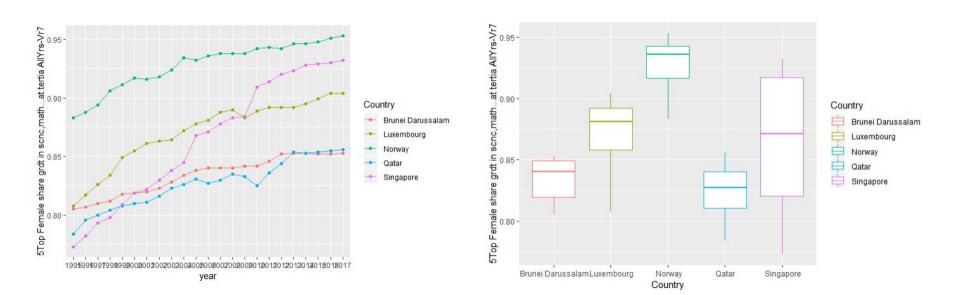

# 7) Female share of graduates in science, mathematics, engineering, manufacturing and construction at tertiary level (%)

an Renu

| Top 5 cour                                                 | itries                                                   | Tail 5 countries                                                                                                                                                                                                                                                                                                                                                                                                                                                                                                                                                                                                                                                                                                                                                                                                                                                                                                                                                                                                                                                                                                                                                                                                                                                                                                                                                                                                                                                                                                                                                                                                                                                                                                                                                                                                                                                                                                                                                                                                                                                                                                                                                                                                                                                                                                                                                                                                                                                                                                                                                                                                                                                                                                                                                                                                                                                                           |
|------------------------------------------------------------|----------------------------------------------------------|--------------------------------------------------------------------------------------------------------------------------------------------------------------------------------------------------------------------------------------------------------------------------------------------------------------------------------------------------------------------------------------------------------------------------------------------------------------------------------------------------------------------------------------------------------------------------------------------------------------------------------------------------------------------------------------------------------------------------------------------------------------------------------------------------------------------------------------------------------------------------------------------------------------------------------------------------------------------------------------------------------------------------------------------------------------------------------------------------------------------------------------------------------------------------------------------------------------------------------------------------------------------------------------------------------------------------------------------------------------------------------------------------------------------------------------------------------------------------------------------------------------------------------------------------------------------------------------------------------------------------------------------------------------------------------------------------------------------------------------------------------------------------------------------------------------------------------------------------------------------------------------------------------------------------------------------------------------------------------------------------------------------------------------------------------------------------------------------------------------------------------------------------------------------------------------------------------------------------------------------------------------------------------------------------------------------------------------------------------------------------------------------------------------------------------------------------------------------------------------------------------------------------------------------------------------------------------------------------------------------------------------------------------------------------------------------------------------------------------------------------------------------------------------------------------------------------------------------------------------------------------------------|
| Norway                                                     | /                                                        | Niger                                                                                                                                                                                                                                                                                                                                                                                                                                                                                                                                                                                                                                                                                                                                                                                                                                                                                                                                                                                                                                                                                                                                                                                                                                                                                                                                                                                                                                                                                                                                                                                                                                                                                                                                                                                                                                                                                                                                                                                                                                                                                                                                                                                                                                                                                                                                                                                                                                                                                                                                                                                                                                                                                                                                                                                                                                                                                      |
| Switzerla                                                  | nd                                                       | Central African Republic                                                                                                                                                                                                                                                                                                                                                                                                                                                                                                                                                                                                                                                                                                                                                                                                                                                                                                                                                                                                                                                                                                                                                                                                                                                                                                                                                                                                                                                                                                                                                                                                                                                                                                                                                                                                                                                                                                                                                                                                                                                                                                                                                                                                                                                                                                                                                                                                                                                                                                                                                                                                                                                                                                                                                                                                                                                                   |
| Australi                                                   | а                                                        | South Sudan                                                                                                                                                                                                                                                                                                                                                                                                                                                                                                                                                                                                                                                                                                                                                                                                                                                                                                                                                                                                                                                                                                                                                                                                                                                                                                                                                                                                                                                                                                                                                                                                                                                                                                                                                                                                                                                                                                                                                                                                                                                                                                                                                                                                                                                                                                                                                                                                                                                                                                                                                                                                                                                                                                                                                                                                                                                                                |
| Ireland                                                    | l                                                        | Chad                                                                                                                                                                                                                                                                                                                                                                                                                                                                                                                                                                                                                                                                                                                                                                                                                                                                                                                                                                                                                                                                                                                                                                                                                                                                                                                                                                                                                                                                                                                                                                                                                                                                                                                                                                                                                                                                                                                                                                                                                                                                                                                                                                                                                                                                                                                                                                                                                                                                                                                                                                                                                                                                                                                                                                                                                                                                                       |
| Germar                                                     | ıy                                                       | Burundi                                                                                                                                                                                                                                                                                                                                                                                                                                                                                                                                                                                                                                                                                                                                                                                                                                                                                                                                                                                                                                                                                                                                                                                                                                                                                                                                                                                                                                                                                                                                                                                                                                                                                                                                                                                                                                                                                                                                                                                                                                                                                                                                                                                                                                                                                                                                                                                                                                                                                                                                                                                                                                                                                                                                                                                                                                                                                    |
| 100-<br>0.75-<br>0.50-<br>Australia Germany Ireland Norvay | Country<br>Australia<br>Germany<br>Nerway<br>Switzerland | BurundCentral Africa Republic Chad<br>County<br>BurundCentral Africa Republic Chad<br>County<br>County<br>BurundCentral Africa Republic Chad<br>County<br>County<br>County<br>County<br>County<br>County<br>County<br>County<br>County<br>County<br>County<br>County<br>County<br>County<br>County<br>County<br>County<br>County<br>County<br>County<br>County<br>County<br>County<br>County<br>County<br>County<br>County<br>County<br>County<br>County<br>County<br>County<br>County<br>County<br>County<br>County<br>County<br>County<br>County<br>County<br>County<br>County<br>County<br>County<br>County<br>County<br>County<br>County<br>County<br>County<br>County<br>County<br>County<br>County<br>County<br>County<br>County<br>County<br>County<br>County<br>County<br>County<br>County<br>County<br>County<br>County<br>County<br>County<br>County<br>County<br>County<br>County<br>County<br>County<br>County<br>County<br>County<br>County<br>County<br>County<br>County<br>County<br>County<br>County<br>County<br>County<br>County<br>County<br>County<br>County<br>County<br>County<br>County<br>County<br>County<br>County<br>County<br>County<br>County<br>County<br>County<br>County<br>County<br>County<br>County<br>County<br>County<br>County<br>County<br>County<br>County<br>County<br>County<br>County<br>County<br>County<br>County<br>County<br>County<br>County<br>County<br>County<br>County<br>County<br>County<br>County<br>County<br>County<br>County<br>County<br>County<br>County<br>County<br>County<br>County<br>County<br>County<br>County<br>County<br>County<br>County<br>County<br>County<br>County<br>County<br>County<br>County<br>County<br>County<br>County<br>County<br>County<br>County<br>County<br>County<br>County<br>County<br>County<br>County<br>County<br>County<br>County<br>County<br>County<br>County<br>County<br>County<br>County<br>County<br>County<br>County<br>County<br>County<br>County<br>County<br>County<br>County<br>County<br>County<br>County<br>County<br>County<br>County<br>County<br>County<br>County<br>County<br>County<br>County<br>County<br>County<br>County<br>County<br>County<br>County<br>County<br>County<br>County<br>County<br>County<br>County<br>County<br>County<br>County<br>County<br>County<br>County<br>County<br>County<br>County<br>County<br>County<br>County<br>County<br>County<br>County<br>County<br>County<br>County<br>County<br>Co |

### **5** Top countries in all years since 1995 to 2017(Var.7)